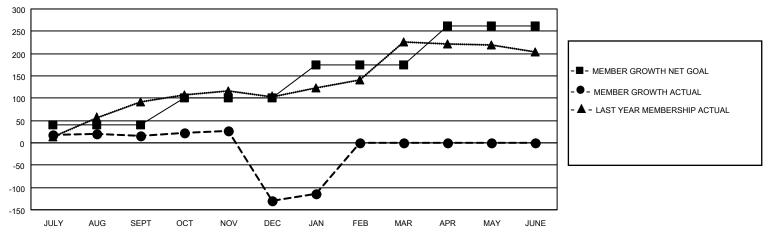

### GOALS AND ACTUAL MEMBERS CUMULATIVE

| DROPPED CLUBS: 1 |     | 22 CLUBS OF 44 ADDED 1 OR<br>MORE NEW MEMBERS | GENDER DISTRIBUTION            |              |  |
|------------------|-----|-----------------------------------------------|--------------------------------|--------------|--|
|                  |     | WORE NEW WEWBERS                              | MALE                           | 679 (59.98%) |  |
|                  |     |                                               | FEMALE                         | 453 (40.02%) |  |
| DROPPED MEMBERS  |     |                                               | NON BINARY                     | 0 (0.00%)    |  |
|                  |     |                                               | PREFER NOT TO ANSWER 0 (0.00%) |              |  |
| DECEASED         | 3   |                                               |                                |              |  |
| CLUB CANCELLED   | 11  | CLICK HERE FOR CUMULATIVE                     | TOTAL FAMILY UNIT MEMBERS      | 3 16         |  |
| OTHER            | 196 | MEMBERSHIP DATA                               |                                |              |  |
| TOTAL            | 210 |                                               | FAMILY MEMBERS PAYING HA       | LF DUES 8    |  |
|                  |     |                                               |                                |              |  |

## District 418

| Clubs RESULTS FOR 2022-2023 |   |   |   | Members RESULTS FOR 2022-2023 |    |    |     |
|-----------------------------|---|---|---|-------------------------------|----|----|-----|
|                             |   |   |   |                               |    |    |     |
| JULY/AUG/SEPT               | 2 | 1 | 0 | JULY/AUG/SEPT                 | 40 | 55 | 33  |
| OCT/NOV/DEC                 | 2 | 0 | 1 | OCT/NOV/DEC                   | 60 | 34 | 176 |
| JAN/FEB/MAR                 | 3 | 0 | 0 | JAN/FEB/MAR                   | 75 | 17 | 1   |
| APR/MAY/JUNE                | 3 | 0 | 0 | APR/MAY/JUNE                  | 87 | 0  | 0   |