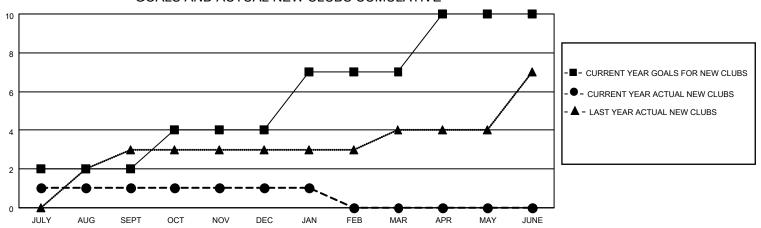

### GOALS AND ACTUAL NEW CLUBS CUMULATIVE

## District 418

| Clubs RESULTS FOR 2022-2023 |   |   |   | Members RESULTS FOR 2022-2023 |    |    |     |
|-----------------------------|---|---|---|-------------------------------|----|----|-----|
|                             |   |   |   |                               |    |    |     |
| JULY/AUG/SEPT               | 2 | 1 | 0 | JULY/AUG/SEPT                 | 40 | 55 | 33  |
| OCT/NOV/DEC                 | 2 | 0 | 1 | OCT/NOV/DEC                   | 60 | 34 | 176 |
| JAN/FEB/MAR                 | 3 | 0 | 0 | JAN/FEB/MAR                   | 75 | 17 | 1   |
| APR/MAY/JUNE                | 3 | 0 | 0 | APR/MAY/JUNE                  | 87 | 0  | 0   |